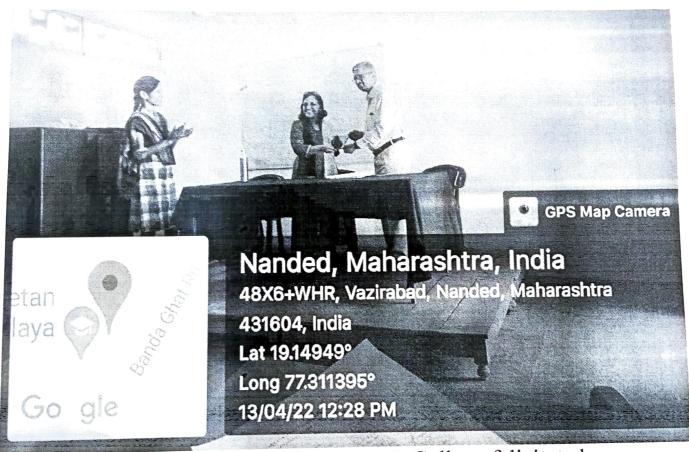

# **Gendering in Literature: A Glance at Woman as a Writer**

Date;13-4-2022

Time: 11 a.m.

Venue: ICT Room

A guest lecture was organized by the department of English on 13th April 2022 at 11 a.m. in the ICT room. The guest lecture was on Gendering in Literature: A Glance at Woman as a Writer. Dr. Bhagyashree Varma, Associate Professor, University of Mumbai was invited as a resource person for the said guest lecture. It was presided over by the principal Dr. Kishor Gangakhedkar sir. Overall 38 students were present for the program. The objectives of the program were

The event began with invoking the blessings of the almighty. Dr. Swati Tande welcomed the principal Dr. Kishor Gangakhedkar sir with a book. The resource person was welcomed and felicitated by the principal and book. shawl Gangakhedkar with a Kishor Mrs.Bhagyashree Madewad introduced the resource person to the students. Dr. Bhagyashree Varma addressed the students present over there. Dr. Bhagyashree Varma's speech was divided into three parts. In the first part, she explained the concept of gender and gender roles in society and literature. She talked about how the language varies as per the different genders. In the second part, she explained the different features of women's writing. In the last part, she covered different genres written by women writers. She exemplified genre by quoting lines from poetry and prose.

After Dr. Varma's lecture, the principal Dr. Kishore Gangakhedkar sir delivered the presidential address. The program came to an end with the vote of thanks proposed by Dr. Swati Tande.

The outcome of the Program: Students understood how gender has been constructed and represented in literature.