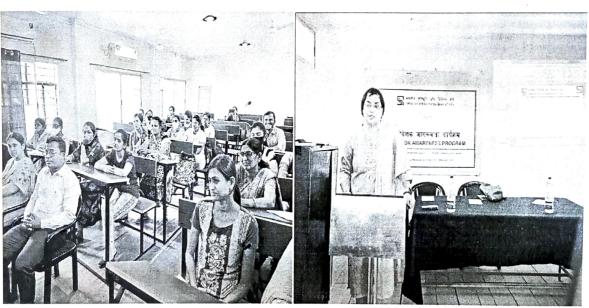

# Report of Heart Disease and Remedies Webinar

On the occasion of the World Heart Day a webinar was organized for all the students and staff of Pratibha Niketan College, Nanded, on 29 September 2021 at 2.00 p.m.on the online platform of Zoom and Facebook Live link. *Heart Disease and Remedies* webinar was organized by the Department of English in collaboration with Zoology Department. The objectives of the program were to bring awareness among students and staff about heart disease and its remedies, to alert about the risk factors for heart attack and stroke, to identify the early symptoms of heart disease, and to provide information regarding diet. exercise and precautionary measures to avoid Heart Disease, to reduce the death rate due to cardiovasculardisease.

The program was planned to carry out on the online platform Zoom and Facebook Live link. Dr. Suresh Gore and Dr. Mahesh Batewar, general physician, Umarkhed was invited as the Resource person to talk on" Heart Disease and Remedies ". Dr. Kishor Gangakhedkar presided over the program. The program commenced with a Welcome note from Dr. Swati Tande, Department of English. She introduced the Speakers Dr.Suresh Gore and Dr. Mahesh Batewar to the participants. Later on, Dr.Suresh Gore was requested to deliver a lecture on "Heart Disease and Remedies ". In his speech, Dr. Gore explained the working of the heart, causes of heart disease, and symptoms of heart disease. After his explanation, Dr. Mahesh Batewar explained the Cardiopulmonary resuscitation CPR method. It is a lifesaving technique that is useful in an emergency of heart attack to restore spontaneous blood circulation and breathing in a person who is in arrest. Dr. Batewar gave a demonstration of Cardiopulmonary resuscitation. He explained how to compress the chest to help the flow of blood to the heart, brain, and other organs when someone suffers from cardiac arrest or a state of unconsciousness.

### PRATIBHA NIKETAN MAHAVIDYALAYA

Vazirabad Nanded

**Zoology Department** 

In collaboration with English Department On the occasion of World Heart Day Organizing live webinar

"Heart Disease and Remedies"

Resource Person: Dr. Suresh Gore Chief guest: Dr. Mahesh Batewar (Panchvati Ayurved Hospital Umarkhed)

(Gore Hospital Umarkhed)

Wednesday-29 Sept. 2021 Time. 2.00 PM

Zoom Meet link: - https://usitzweb.zeom.usi/881481370057pwdsNHhzempowidySyJRYVhsNGYaM25HJT02

Dr. M. K. Malviva

President- Dr. K. R. Gangakhedkar

(Principal)

(Convener & Head of Zoology Department)

Dr. S. V. Tande

(Co-convener & Assist, Prof. English Department)

Source: