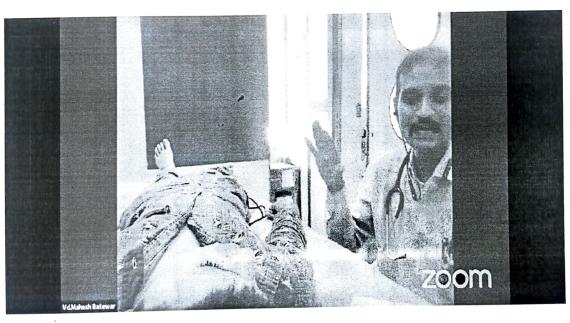

The program was planned to carry out on the online platform Zoom and Facebook Live link. Dr. Suresh Gore and Dr. Mahesh Batewar, general physician, Umarkhed was invited as the Resource person to talk on" Heart Disease and Remedies ". Dr. Kishor Gangakhedkar presided over the program. The program commenced with a Welcome note from Dr. Swati Tande, Department of English. She introduced the Speakers Dr.Suresh Gore and Dr. Mahesh Batewar to the participants. Later on, Dr.Suresh Gore was requested to deliver a lecture on "Heart Disease and Remedies ". In his speech, Dr. Gore explained the working of the heart, causes of heart disease, and symptoms of heart disease. After his explanation, Dr. Mahesh Batewar explained the Cardiopulmonary resuscitation CPR method. It is a lifesaving technique that is useful in an emergency of heart attack to restore spontaneous blood circulation and breathing in a person who is in arrest. Dr. Batewar gave a demonstration of Cardiopulmonary resuscitation. He explained how to compress the chest to help the flow of blood to the heart, brain, and other organs when someone suffers from cardiac arrest or a state of unconsciousness.

#### Banner of the webinar

Dr. Swati Tande welcomed and introduced the resource person and chief guest of the webinar.

Dr. Suresh Gore while explaining reasons of heart disease.

Dr. Mahesh Batewar while giving explanation of cardiopulmonary resuscitation **CPR** method.