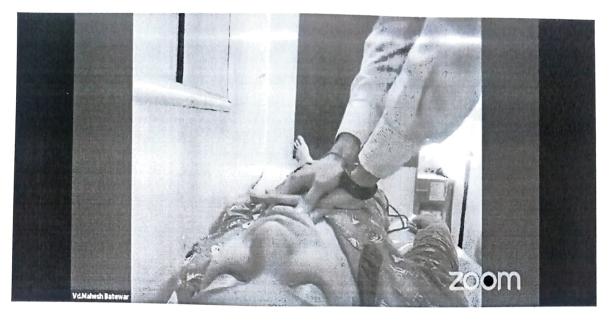

The program was planned to carry out on the online platform Zoom and Facebook Live link. Dr. Suresh Gore and Dr. Mahesh Batewar, general physician, Umarkhed was invited as the Resource person to talk on" Heart Disease and Remedies ". Dr. Kishor Gangakhedkar presided over the program. The program commenced with a Welcome note from Dr. Swati Tande, Department of English. She introduced the Speakers Dr.Suresh Gore and Dr. Mahesh Batewar to the participants. Later on, Dr.Suresh Gore was requested to deliver a lecture on "Heart Disease and Remedies ". In his speech, Dr. Gore explained the working of the heart, causes of heart disease, and symptoms of heart disease. After his explanation, Dr. Mahesh Batewar explained the Cardiopulmonary resuscitation CPR method. It is a lifesaving technique that is useful in an emergency of heart attack to restore spontaneous blood circulation and breathing in a person who is in arrest. Dr. Batewar gave a demonstration of Cardiopulmonary resuscitation. He explained how to compress the chest to help the flow of blood to the heart, brain, and other organs when someone suffers from cardiac arrest or a state of unconsciousness.

Dr. Mahesh Batewar while giving demonstration of cardiopulmonary resuscitation CPR method

Dr. Mahesh Batewar while giving demonstration of cardiopulmonary resuscitation CPR method

Dr. Mahesh Batewar while giving demonstration of cardiopulmonary resuscitation **CPR** method