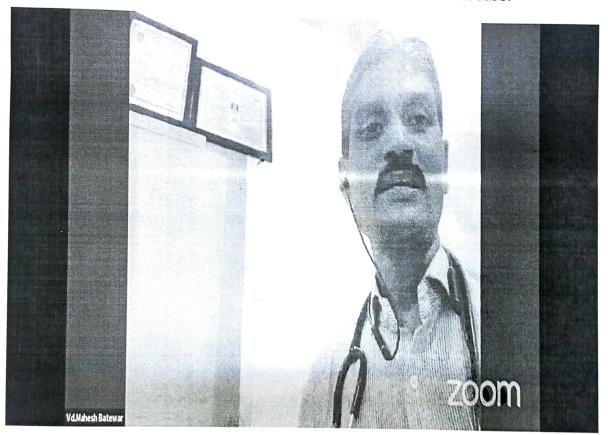

The program was planned to carry out on the online platform Zoom and Facebook Live link. Dr. Suresh Gore and Dr. Mahesh Batewar, general physician, Umarkhed was invited as the Resource person to talk on" Heart Disease and Remedies ". Dr. Kishor Gangakhedkar presided over the program. The program commenced with a Welcome note from Dr. Swati Tande, Department of English. She introduced the Speakers Dr.Suresh Gore and Dr. Mahesh Batewar to the participants. Later on, Dr.Suresh Gore was requested to deliver a lecture on "Heart Disease and Remedies ". In his speech, Dr. Gore explained the working of the heart, causes of heart disease, and symptoms of heart disease. After his explanation, Dr. Mahesh Batewar explained the Cardiopulmonary resuscitation CPR method. It is a lifesaving technique that is useful in an emergency of heart attack to restore spontaneous blood circulation and breathing in a person who is in arrest. Dr. Batewar gave a demonstration of Cardiopulmonary resuscitation. He explained how to compress the chest to help the flow of blood to the heart, brain, and other organs when someone suffers from cardiac arrest or a state of unconsciousness.