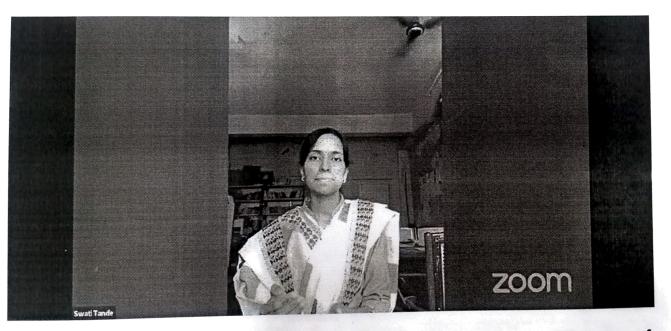

The program was planned to carry out on the online platform Zoom and Facebook Live link. Dr. Suresh Gore and Dr. Mahesh Batewar, general physician, Umarkhed was invited as the Resource person to talk on" Heart Disease and Remedies ". Dr. Kishor Gangakhedkar presided over the program. The program commenced with a Welcome note from Dr. Swati Tande, Department of English. She introduced the Speakers Dr.Suresh Gore and Dr. Mahesh Batewar to the participants. Later on, Dr.Suresh Gore was requested to deliver a lecture on "Heart Disease and Remedies ". In his speech, Dr. Gore explained the working of the heart, causes of heart disease, and symptoms of heart disease. After his explanation, Dr. Mahesh Batewar explained the Cardiopulmonary resuscitation CPR method. It is a lifesaving technique that is useful in an emergency of heart attack to restore spontaneous blood circulation and breathing in a person who is in arrest. Dr. Batewar gave a demonstration of Cardiopulmonary resuscitation. He explained how to compress the chest to help the flow of blood to the heart, brain, and other organs when someone suffers from cardiac arrest or a state of unconsciousness.

#### Banner of the webinar

Dr. Swati Tande welcomed and introduced the resource person and chief guest of the webinar.

Dr. Suresh Gore while explaining reasons of heart disease.

Dr. Mahesh Batewar while giving explanation of cardiopulmonary resuscitation **CPR** method.