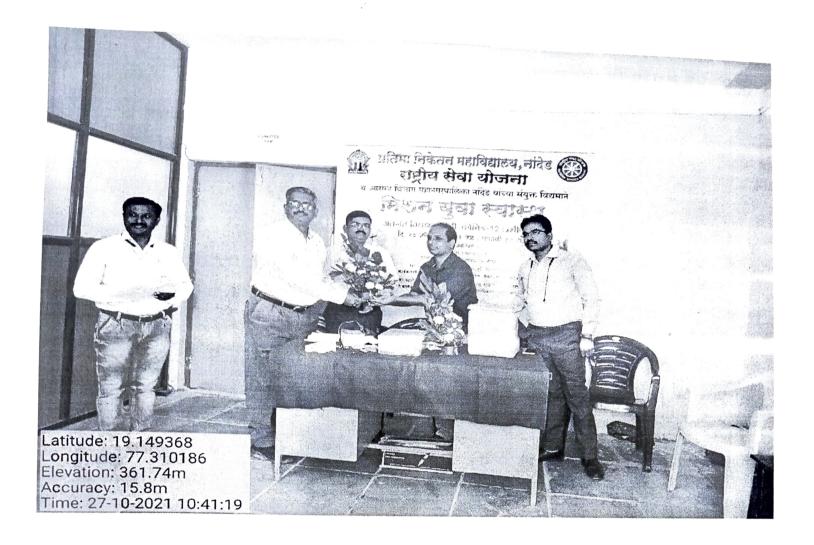

# Report of Heart Disease and Remedies Webinar

On the occasion of the World Heart Day a webinar was organized for all the students and staff of Pratibha Niketan College, Nanded, on 29 September 2021 at 2.00 p.m.on the online platform of Zoom and Facebook Live link. *Heart Disease and Remedies* webinar was organized by the Department of English in collaboration with Zoology Department. The objectives of the program were to bring awareness among students and staff about heart disease and its remedies, to alert about the risk factors for heart attack and stroke, to identify the early symptoms of heart disease, and to provide information regarding diet. exercise and precautionary measures to avoid Heart Disease, to reduce the death rate due to cardiovasculardisease.

The program was planned to carry out on the online platform Zoom and Facebook Live link. Dr. Suresh Gore and Dr. Mahesh Batewar, general physician, Umarkhed was invited as the Resource person to talk on" Heart Disease and Remedies ". Dr. Kishor Gangakhedkar presided over the program. The program commenced with a Welcome note from Dr. Swati Tande, Department of English. She introduced the Speakers Dr.Suresh Gore and Dr. Mahesh Batewar to the participants. Later on, Dr.Suresh Gore was requested to deliver a lecture on "Heart Disease and Remedies ". In his speech, Dr. Gore explained the working of the heart, causes of heart disease, and symptoms of heart disease. After his explanation, Dr. Mahesh Batewar explained the Cardiopulmonary resuscitation CPR method. It is a lifesaving technique that is useful in an emergency of heart attack to restore spontaneous blood circulation and breathing in a person who is in arrest. Dr. Batewar gave a demonstration of Cardiopulmonary resuscitation. He explained how to compress the chest to help the flow of blood to the heart, brain, and other organs when someone suffers from cardiac arrest or a state of unconsciousness.