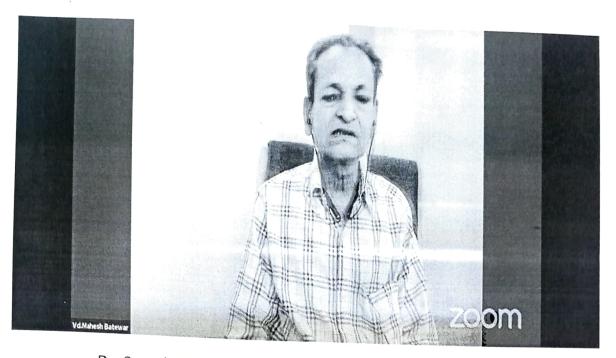

The program was planned to carry out on the online platform Zoom and Facebook Live link. Dr. Suresh Gore and Dr. Mahesh Batewar, general physician, Umarkhed was invited as the Resource person to talk on" Heart Disease and Remedies ". Dr. Kishor Gangakhedkar presided over the program. The program commenced with a Welcome note from Dr. Swati Tande, Department of English. She introduced the Speakers Dr.Suresh Gore and Dr. Mahesh Batewar to the participants. Later on, Dr.Suresh Gore was requested to deliver a lecture on "Heart Disease and Remedies ". In his speech, Dr. Gore explained the working of the heart, causes of heart disease, and symptoms of heart disease. After his explanation, Dr. Mahesh Batewar explained the Cardiopulmonary resuscitation CPR method. It is a lifesaving technique that is useful in an emergency of heart attack to restore spontaneous blood circulation and breathing in a person who is in arrest. Dr. Batewar gave a demonstration of Cardiopulmonary resuscitation. He explained how to compress the chest to help the flow of blood to the heart, brain, and other organs when someone suffers from cardiac arrest or a state of unconsciousness.

Later he told the precautions to be taken to avoid Heart Disease. At the end of the webinar, he answered the queries of the participants. The program was ended with the vote of thanks given by Dr. M.K. Malviya, head Department of Zoology, E- certificates were given to the participants.