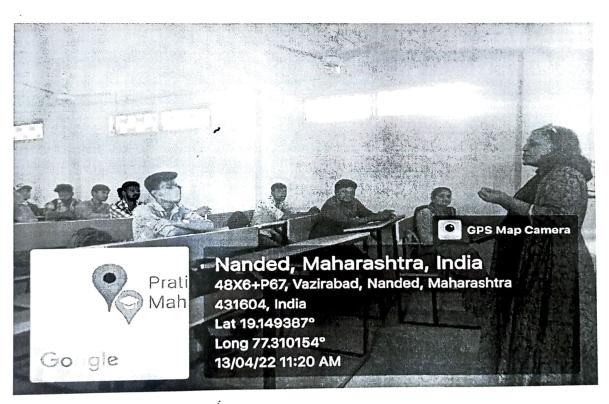

# **Gendering in Literature: A Glance at Woman as a Writer**

Date;13-4-2022

Time: 11 a.m.

Venue: ICT Room

A guest lecture was organized by the department of English on 13th April 2022 at 11 a.m. in the ICT room. The guest lecture was on Gendering in Literature: A Glance at Woman as a Writer. Dr. Bhagyashree Varma, Associate Professor, University of Mumbai was invited as a resource person for the said guest lecture. It was presided over by the principal Dr. Kishor Gangakhedkar sir. Overall 38 students were present for the program. The objectives of the program were

The event began with invoking the blessings of the almighty. Dr. Swati Tande welcomed the principal Dr. Kishor Gangakhedkar sir with a book. The resource person was welcomed and felicitated by the principal and book. shawl Gangakhedkar with a Kishor Mrs.Bhagyashree Madewad introduced the resource person to the students. Dr. Bhagyashree Varma addressed the students present over there. Dr. Bhagyashree Varma's speech was divided into three parts. In the first part, she explained the concept of gender and gender roles in society and literature. She talked about how the language varies as per the different genders. In the second part, she explained the different features of women's writing. In the last part, she covered different genres written by women writers. She exemplified genre by quoting lines from poetry and prose.

After Dr. Varma's lecture, the principal Dr. Kishore Gangakhedkar sir delivered the presidential address. The program came to an end with the vote of thanks proposed by Dr. Swati Tande.

The outcome of the Program: Students understood how gender has been constructed and represented in literature.