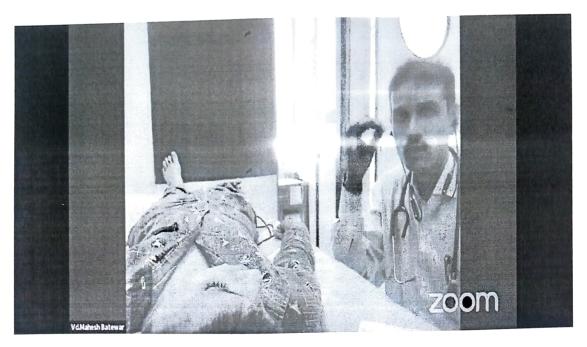

The program was planned to carry out on the online platform Zoom and Facebook Live link. Dr. Suresh Gore and Dr. Mahesh Batewar, general physician, Umarkhed was invited as the Resource person to talk on" Heart Disease and Remedies ". Dr. Kishor Gangakhedkar presided over the program. The program commenced with a Welcome note from Dr. Swati Tande, Department of English. She introduced the Speakers Dr.Suresh Gore and Dr. Mahesh Batewar to the participants. Later on, Dr.Suresh Gore was requested to deliver a lecture on "Heart Disease and Remedies ". In his speech, Dr. Gore explained the working of the heart, causes of heart disease, and symptoms of heart disease. After his explanation, Dr. Mahesh Batewar explained the Cardiopulmonary resuscitation CPR method. It is a lifesaving technique that is useful in an emergency of heart attack to restore spontaneous blood circulation and breathing in a person who is in arrest. Dr. Batewar gave a demonstration of Cardiopulmonary resuscitation. He explained how to compress the chest to help the flow of blood to the heart, brain, and other organs when someone suffers from cardiac arrest or a state of unconsciousness.

Dr. Mahesh Batewar while giving demonstration of cardiopulmonary resuscitation CPR method

Dr. Mahesh Batewar while giving demonstration of cardiopulmonary resuscitation CPR method

Dr. Mahesh Batewar while giving demonstration of cardiopulmonary resuscitation **CPR** method