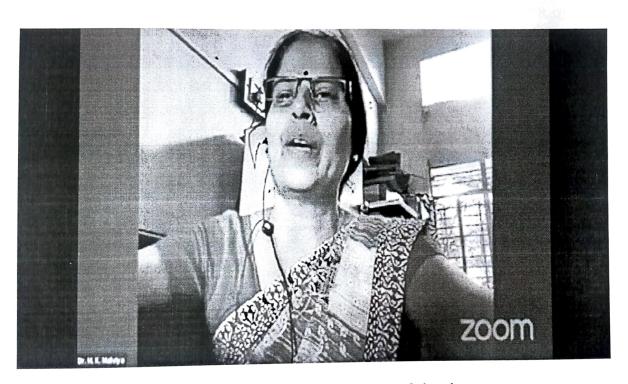

Later he told the precautions to be taken to avoid Heart Disease. At the end of the webinar, he answered the queries of the participants. The program was ended with the vote of thanks given by Dr. M.K. Malviya, head Department of Zoology, E- certificates were given to the participants.

Dr. M. K. Malviya proposed vote of thanks.