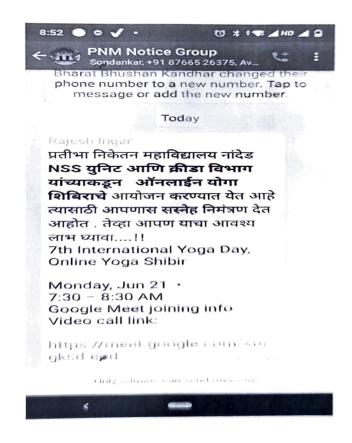

#### World Yoga Day Celebrated On 21st June 2021

World Yoga Day was celebrated in the college on 21 June 2021. On this occasion, Yoga Day was celebrated online. On this occasion, a yoga camp was concluded under the guidance of the college's yoga teacher Mr. Dabhade sir. Volunteers of NSS and also teaching and non-teaching staff of the college participated in this camp online.