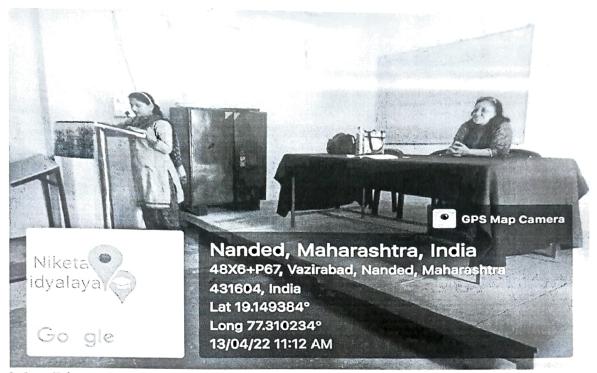

# **Gendering in Literature: A Glance at Woman as a Writer**

Date;13-4-2022

Time: 11 a.m.

Venue: ICT Room

A guest lecture was organized by the department of English on 13th April 2022 at 11 a.m. in the ICT room. The guest lecture was on Gendering in Literature: A Glance at Woman as a Writer. Dr. Bhagyashree Varma, Associate Professor, University of Mumbai was invited as a resource person for the said guest lecture. It was presided over by the principal Dr. Kishor Gangakhedkar sir. Overall 38 students were present for the program. The objectives of the program were

The event began with invoking the blessings of the almighty. Dr. Swati Tande welcomed the principal Dr. Kishor Gangakhedkar sir with a book. The resource person was welcomed and felicitated by the principal and book. shawl Gangakhedkar with a Kishor Mrs.Bhagyashree Madewad introduced the resource person to the students. Dr. Bhagyashree Varma addressed the students present over there. Dr. Bhagyashree Varma's speech was divided into three parts. In the first part, she explained the concept of gender and gender roles in society and literature. She talked about how the language varies as per the different genders. In the second part, she explained the different features of women's writing. In the last part, she covered different genres written by women writers. She exemplified genre by quoting lines from poetry and prose.

After Dr. Varma's lecture, the principal Dr. Kishore Gangakhedkar sir delivered the presidential address. The program came to an end with the vote of thanks proposed by Dr. Swati Tande.

The outcome of the Program: Students understood how gender has been constructed and represented in literature.