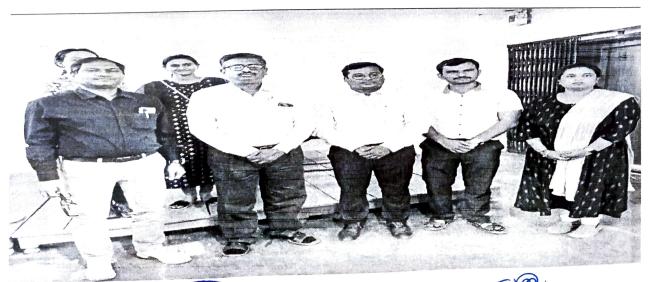

#### Banner of the webinar

Dr. Swati Tande welcomed and introduced the resource person and chief guest of the webinar.

Dr. Suresh Gore while explaining reasons of heart disease.

Dr. Mahesh Batewar while giving explanation of cardiopulmonary resuscitation **CPR** method.

Dr. Mahesh Batewar while giving demonstration of cardiopulmonary resuscitation CPR method

Dr. Mahesh Batewar while giving demonstration of cardiopulmonary resuscitation CPR method

Dr. Mahesh Batewar while giving demonstration of cardiopulmonary resuscitation **CPR** method

Dr. M. K. Malviya proposed vote of thanks.