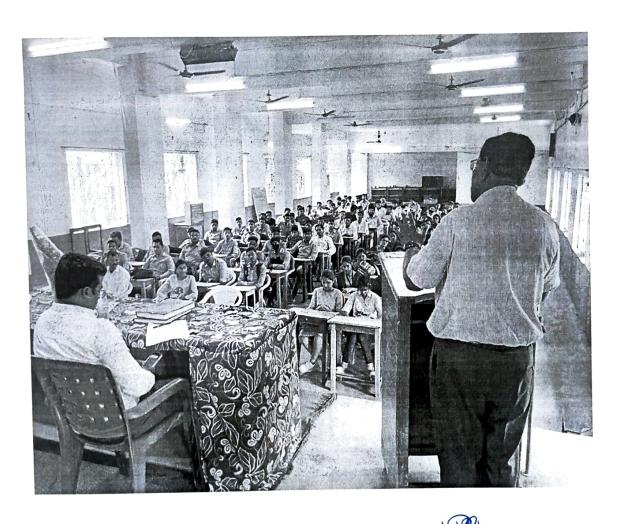

# **Gendering in Literature: A Glance at Woman as a Writer**

Date;13-4-2022

Time: 11 a.m.

Venue: ICT Room

A guest lecture was organized by the department of English on 13th April 2022 at 11 a.m. in the ICT room. The guest lecture was on Gendering in Literature: A Glance at Woman as a Writer. Dr. Bhagyashree Varma, Associate Professor, University of Mumbai was invited as a resource person for the said guest lecture. It was presided over by the principal Dr. Kishor Gangakhedkar sir. Overall 38 students were present for the program. The objectives of the program were

The event began with invoking the blessings of the almighty. Dr. Swati Tande welcomed the principal Dr. Kishor Gangakhedkar sir with a book. The resource person was welcomed and felicitated by the principal and book. shawl Gangakhedkar with a Kishor Mrs.Bhagyashree Madewad introduced the resource person to the students. Dr. Bhagyashree Varma addressed the students present over there. Dr. Bhagyashree Varma's speech was divided into three parts. In the first part, she explained the concept of gender and gender roles in society and literature. She talked about how the language varies as per the different genders. In the second part, she explained the different features of women's writing. In the last part, she covered different genres written by women writers. She exemplified genre by quoting lines from poetry and prose.