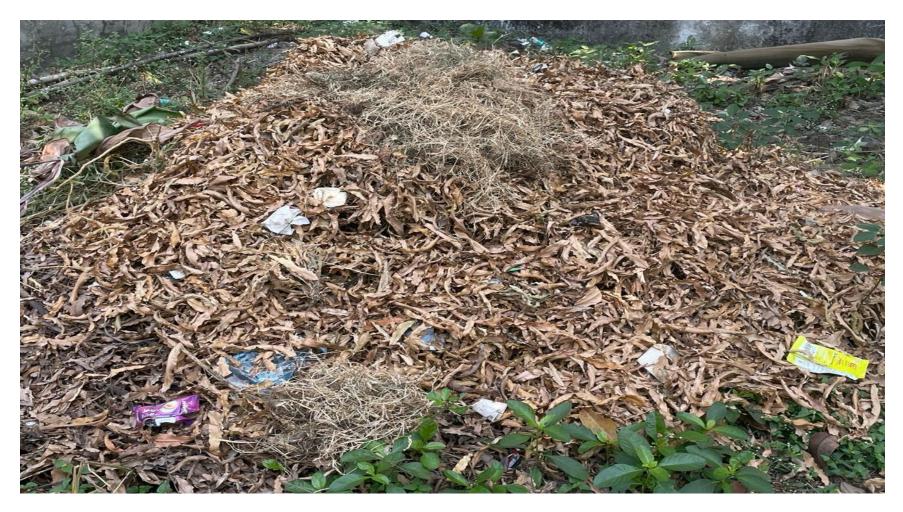

# COLLECTION OF GARDEN WASTE FOR COMPOSTING BY OPEN HIP METHOD

ooks (19)

Principal Pratibha Niketan Mahavidyalaya, Nanded.